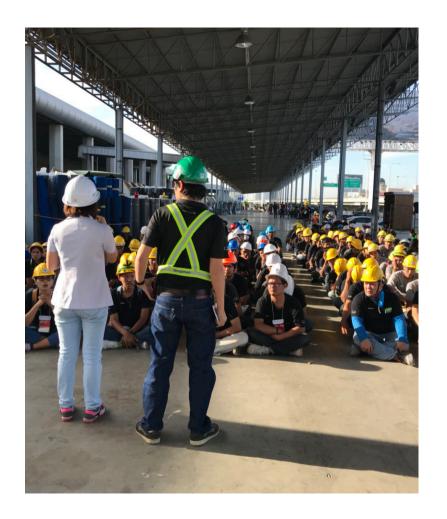

During the build-up period, proper attire and safe-guard equipment, i.e. hard hat, mask, hand-glove, working shoes at all time while working on-site period.

Steward team will also encourage other contractors who work on site for other custom-design booths to be aware of and to implement the sustainable measures during show duration. Such as proper attires, working at height or by scaffolding etc.

## **Health and Safety Talk**

Safety talk by company's safety officer and healthcare by company's nurse to all workers on-site every morning before starting their daily works.

This routine talk will re-enforce workers attention on safety measures and help to prevent any dangers, hazardous root cause that may occurs during their work process.