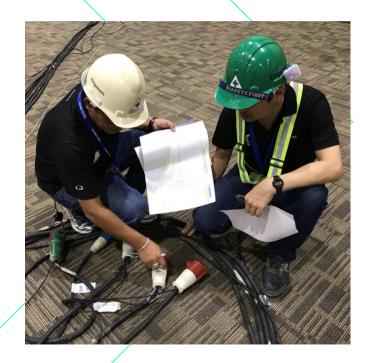

During the build-up stage, the stewardship team will supervise and check, together with venue safety personnel and relevant builder at each custom-design booth, electrical wiring and connecting up to its minimum safety standard requirement before they are allowed to seal of booth structure. Should there be any non-conformation to original booth design approved by the organizer, the stewardship team will then stop their operations and ask for rectification until the safety level met and agreed upon. Beside of electrical wiring and connection, working at height is also another area of attention and control by the stewardship team for the use of scaffolding and safety robe to hook to secure-structure.

## Safety check and control

At build-up time, steward teams will conduct safety check on electrical wiring, together with venue electrical personnel and other builders at their custom-design booth for proper wiring and connecting to the safety standard requirement before they are allowed to seal off their structure.