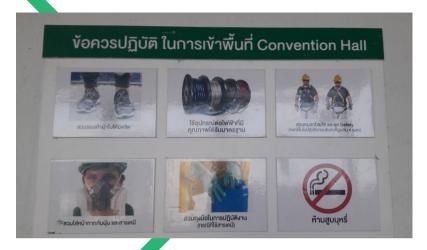

During the build-up period, proper attire and safe-guard equipment, i.e. hard hat, mask, hand-glove, working shoes at all time while working on-site period.

Steward team will also encourage other contractors who work on site for other custom-design booths to be aware of and to implement the sustainable measures during show duration. Such as proper attires, working at height or by scaffolding etc.

## **Health and Safety Talk**

Safety talk by company's safety officer and healthcare by company's nurse to all workers on-site every morning before starting their daily works.

This routine talk will re-enforce workers attention on safety measures and help to prevent any dangers, hazardous root cause that may occurs during their work process.