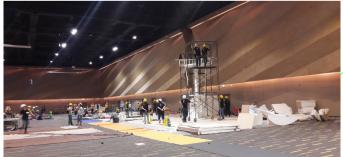

During the build-up stage, the stewardship team will supervise and check, together with venue safety personnel and relevant builder at each custom-design booth, electrical wiring and connecting up to its minimum safety standard requirement before they are allowed to seal of booth structure. Should there be any non-conformation to original booth design approved by the organizer, the stewardship team will then stop their operations and ask for rectification until the safety level met and agreed upon. Beside of electrical wiring and connection, working at height is also another area of attention and control by the stewardship team for the use of scaffolding and safety robe to hook to secure-structure.

## Safety check and control

At build-up time, steward teams will conduct safety check on electrical wiring, together with venue electrical personnel and other builders at their custom-design booth for proper wiring and connecting to the safety standard requirement before they are allowed to seal off their structure.

Beside of electrical wiring and connection, working at height is also another area of attention and control by the stewards team for the use of scaffolding and to ensure safety robe is hooked to the secure-structure.