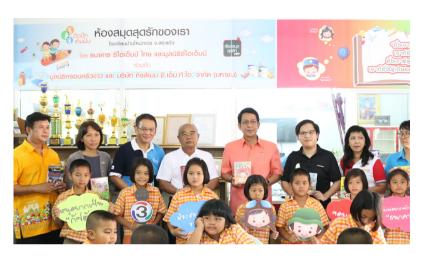

2017

"Biodegradable Corn Fiber Pen"

A pen designed to be made from biodegradable materials that do not leave residues in the

KCMTI recycles and reuses some of leftover materials from trade shows/events and re-produces school set for its library and study room as well as tables and chairs for kids to enjoy and further their learning.

In addition, some of durable tables, chairs, platforms and cabinets have been donated to local authorities nearby the company's premise i.e. primary school, temple, municipal office.