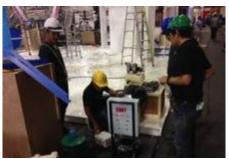

During the build-up stage, the stewardship team will supervise and check, together with venue safety personnel and relevant builder at each custom-design booth, electrical wiring and connecting up to its minimum safety standard requirement before they are allowed to seal of booth structure. Should there be any non-conformation to original booth design approved by the organizer, the stewardship team will then stop their operations and ask for rectification until the safety level met and agreed upon. Beside of electrical wiring and connection, working at height is also another area of attention and control by the stewardship team for the use of scaffolding and safety robe to hook to secure-structure.

## Safety check and control

At build-up time, steward teams will conduct safety check on electrical wiring, together with venue electrical personnel and other builders at their custom-design booth for proper wiring and connecting to the safety standard requirement before they are allowed to seal off their structure.

Beside of electrical wiring and connection, working at height is also another area of attention and control by the stewards team for the use of scaffolding and to ensure safety robe is hooked to the secure-structure.