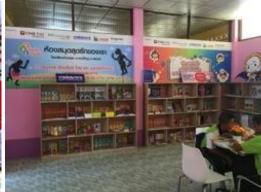

#### Post site

- The company recycles and reuses some of leftover materials from trade shows/events and re-produces a school set for its library and study room as well as tables and chairs for kids to enjoy and further their learning. This CSR donation has been carried on for more than five years already.
- In addition, some of durable tables, chairs, platforms and cabinets have been donated to local authorities nearby the company's premise i.e. primary school, temple, municipal office.

2017

"Biodegradable Corn Fiber Pen"

A pen designed to be made from biodegradable materials that do not leave residues in the

KCMTI recycles and reuses some of leftover materials from trade shows/events and re-produces school set for its library and study room as well as tables and chairs for kids to enjoy and further their learning.

In addition, some of durable tables, chairs, platforms and cabinets have been donated to local authorities nearby the company's premise i.e. primary school, temple, municipal office.