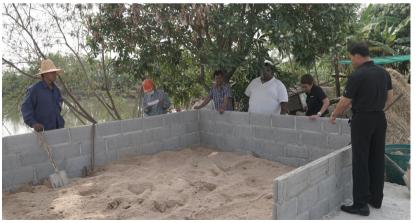

During the build-up stage, the stewardship team will supervise and check, together with venue safety personnel and relevant builder at each custom-design booth, electrical wiring and connecting up to its minimum safety standard requirement before they are allowed to seal of booth structure. Should there be any non-conformation to original booth design approved by the organizer, the stewardship team will then stop their operations and ask for rectification until the safety level met and agreed upon. Beside of electrical wiring and connection, working at height is also another area of attention and control by the stewardship team for the use of scaffolding and safety robe to hook to secure-structure.

## Safety check and control

At build-up time, steward teams will conduct safety check on electrical wiring, together with venue electrical personnel and other builders at their custom-design booth for proper wiring and connecting to the safety standard requirement before they are allowed to seal off their structure.