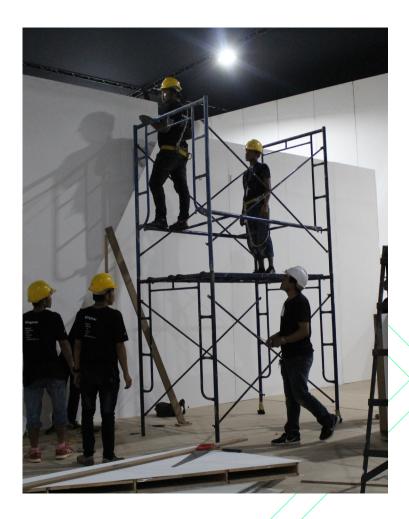

During the build-up stage, the stewardship team will supervise and check, together with venue safety personnel and relevant builder at each custom-design booth, electrical wiring and connecting up to its minimum safety standard requirement before they are allowed to seal of booth structure. Should there be any non-conformation to original booth design approved by the organizer, the stewardship team will then stop their operations and ask for rectification until the safety level met and agreed upon. Beside of electrical wiring and connection, working at height is also another area of attention and control by the stewardship team for the use of scaffolding and safety robe to hook to secure-structure.

During the build-up period, proper attire and safe-guard equipment, i.e. hard hat, mask, hand-glove, working shoes at all time while working on-site period.

Steward team will also encourage other contractors who work on site for other custom-design booths to be aware of and to implement the sustainable measures during show duration. Such as proper attires, working at height or by scaffolding etc.

Beside of electrical wiring and connection, working at height is also another area of attention and control by the stewards team for the use of scaffolding and to ensure safety robe is hooked to the secure-structure.