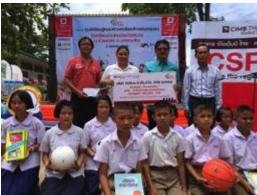

#### Post site

- The company recycles and reuses some of leftover materials from trade shows/events and re-produces a school set for its library and study room as well as tables and chairs for kids to enjoy and further their learning. This CSR donation has been carried on for more than five years already.
- In addition, some of durable tables, chairs, platforms and cabinets have been donated to local authorities nearby the company's premise i.e. primary school, temple, municipal office.

2017

"Biodegradable Corn Fiber Pen"

A pen designed to be made from biodegradable materials that do not leave residues in the

KCMTI recycles and reuses some of leftover materials from trade shows/events and re-produces school set for its library and study room as well as tables and chairs for kids to enjoy and further their learning.

In addition, some of durable tables, chairs, platforms and cabinets have been donated to local authorities nearby the company's premise i.e. primary school, temple, municipal office.