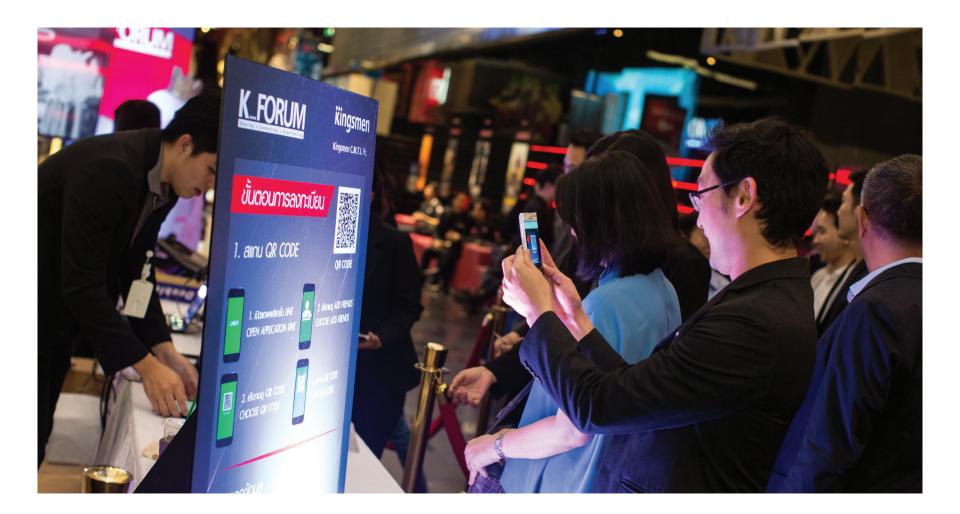

KCMTI redesign our own 'chalet' for outdoor/indoor event purpose by sustainable materials and modular systems for easy installation and less impacts to environment.

Moreover, QR Code and digital forms of registration are encouraged to reduce the use of paper at events.

Also, with the pre-registration electronically such as using QR Code, event souvenirs are well-prepared to serve the right number of designated participants, therefore, reduce the cost for overbought stocks.