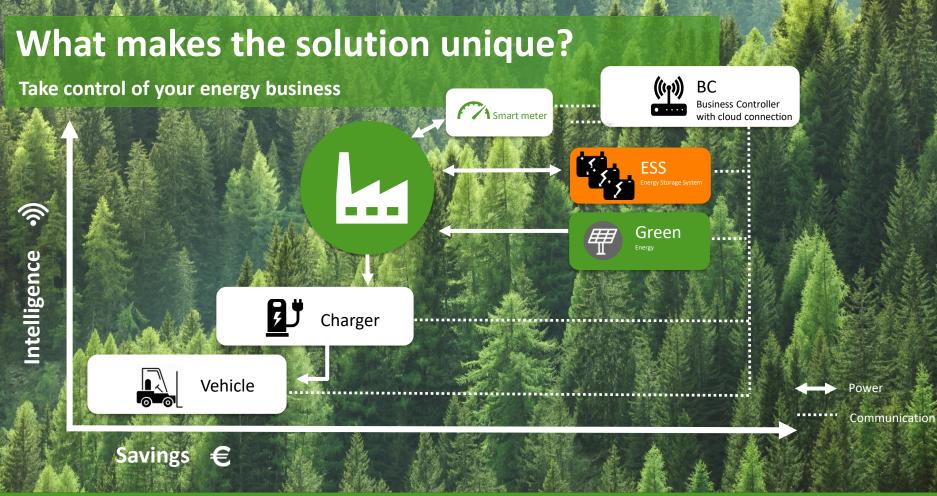

# **Alelion Energy Management System**

## The ECO-system – What's the benefit with Alelion EMS?

Reducing CO2 through monitoring of green energy

Lower energy bill through demand response

Avoiding invest in infrastructure through fuse protection

Lowering power bill through peak shaving

Improving productivity through predictive maintenance