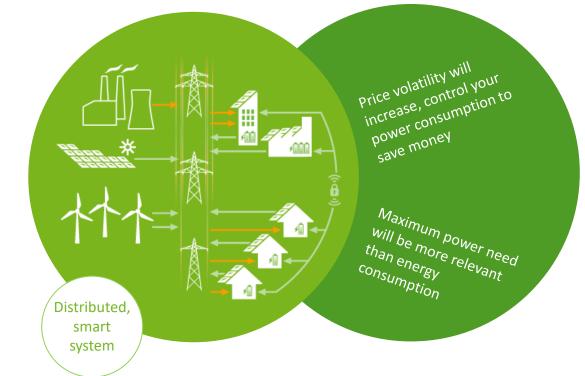

### The solution - Power at the right time

**Controlled energy supply** 

### The ECO-system