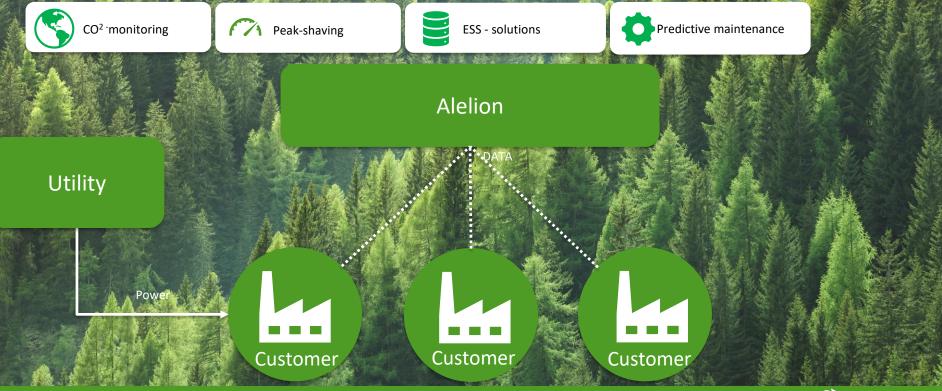

## The ECO-system – What's the benefit with Alelion EMS?

Reducing CO2 through monitoring of green energy

Lower energy bill through demand response

Avoiding invest in infrastructure through fuse protection

Lowering power bill through peak shaving

Improving productivity through predictive maintenance