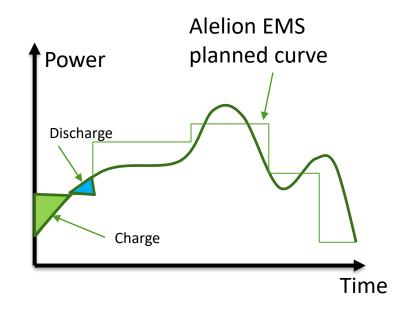

### The solution - Power at the right time

**Controlled energy supply** 

### The ECO-system

## The ECO-system – What's the benefit with Alelion EMS?

Reducing CO2 through monitoring of green energy

Lower energy bill through demand response

Avoiding invest in infrastructure through fuse protection

Lowering power bill through peak shaving

Improving productivity through predictive maintenance